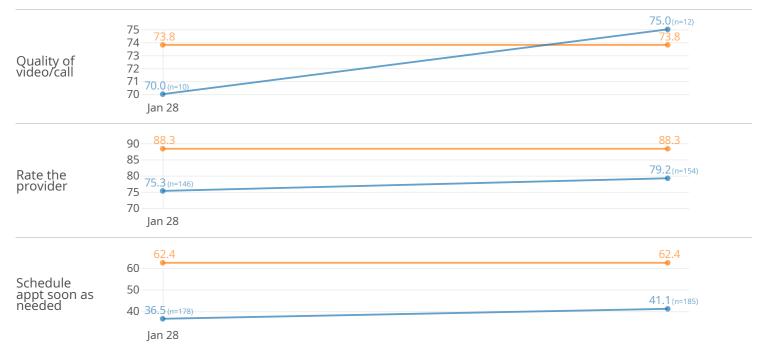

# **Participation**

RESPONSE RATE: 20.1%



MODE PERFORMANCE



# of Responses / # of Attempts

% OF TOTAL RESPONSES



### AGE GROUP BREAKDOWN

| Age     | Response Rate | Email | IVR   | SMS  |
|---------|---------------|-------|-------|------|
| 18 - 26 | 13.6%         | 1.4%  | 12.9% | 1.2% |
| 27 - 34 | 17.6%         | 5.9%  | 12.0% | 0.0% |
| 35 - 44 | 19.1%         | 4.7%  | 14.9% | 0.0% |
| 45 - 54 | 18.3%         | 7.0%  | 8.5%  | 4.0% |
| 55 - 64 | 23.9%         | 8.1%  | 12.5% | 4.9% |
| 65 - 74 | 21.1%         | 10.8% | 9.2%  | 2.6% |
| 75 - 84 | 23.4%         | 7.8%  | 12.8% | 5.5% |
| 85+     | 22.7%         | 25.0% | 6.5%  | 0.0% |
|         |               |       |       |      |

% of Attempts % of Attempts



# **Trend**

### Benchmark





# **Trend**

# Benchmark





| Schedule appt soon as needed  | 38.8 4th n-size: 363  | 62.4 |
|-------------------------------|-----------------------|------|
| Provider listened             | 60.9 4th n-size: 353  | 84.4 |
| Enough info about treatment   | 57.8 1st n-size: 348  | 81.7 |
| Care providers explain things | 63.2 9th n-size: 342  | 80.6 |
| Overall quality of care       | 64.4 48th n-size: 334 | 61.7 |
| NPS: Facility would recommend | 62.1 12th n-size: 319 | 78.9 |
| Office courteous and helpful  | 61.8 2nd n-size: 317  | 84.3 |
| Rate the provider             | 77.3 6th n-size: 300  | 88.3 |
| Method of connecting was easy | 63.6 27th n-size: 22  | 68.2 |
| Quality of video/call         | 72.7 41st n-size: 22  | 73.8 |



# Schedule appt soon as needed

|                                | Scriedule a