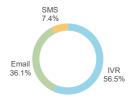

# **Participation**

RESPONSE RATE: 20.1%

MODE PERFORMANCE

### AGE GROUP BREAKDOWN

| Age     | Response Rate | Email | IVR   | SMS  |
|---------|---------------|-------|-------|------|
| 18 - 26 | 13.6%         | 1.4%  | 12.9% | 1.2% |
| 27 - 34 | 17.6%         | 5.9%  | 12.0% | 0.0% |
| 35 - 44 | 19.1%         | 4.7%  | 14.9% | 0.0% |
| 45 - 54 | 18.3%         | 7.0%  | 8.5%  | 4.0% |
| 55 - 64 | 23.9%         | 8.1%  | 12.5% | 4.9% |
| 65 - 74 | 21.1%         | 10.8% | 9.2%  | 2.6% |
| 75 - 84 | 23.4%         | 7.8%  | 12.8% | 5.5% |
| 85+     | 22.7%         | 25.0% | 6.5%  | 0.0% |
|         |               |       |       |      |