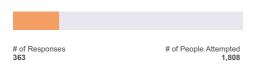

# **Participation**

RESPONSE RATE: 20.1%

MODE PERFORMANCE

# of Responses / # of Attempts

% OF TOTAL RESPONSES