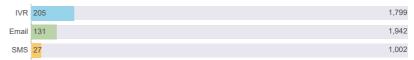

# **Participation**

RESPONSE RATE: 20.1%

MODE PERFORMANCE

# of Responses / # of Attempts

% OF TOTAL RESPONSES

% of Attempts % of Attempts