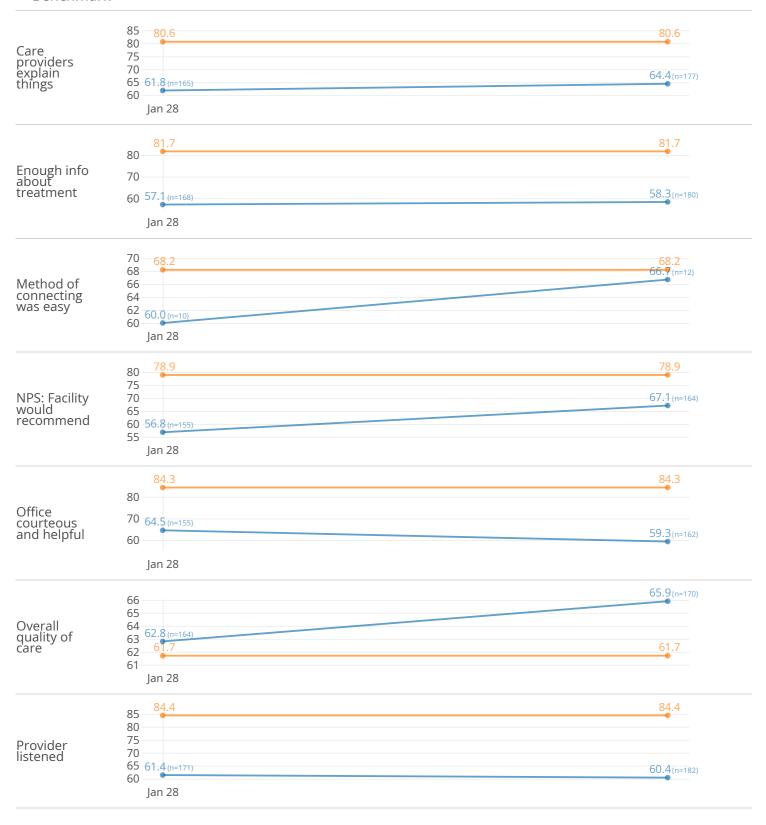

### **QUESTION SUMMARY**

| Question                      | YTD  | Last 3<br>Months |      | n-size | Score | Bench<br>mark | Gap   |
|-------------------------------|------|------------------|------|--------|-------|---------------|-------|
| Rate the provider             | 75.8 | 75.6             | 77.3 | 300    | 77.3  | 88.3          | -11.0 |
| Quality of video/call         | 66.0 | 71.1             | 72.7 | 22     | 72.7  | 73.8          | -1.1  |
| Overall quality of care       | 61.9 | 62.4             | 64.4 | 334    | 64.4  | 61.7          | 2.7   |
| Method of connecting was easy | 56.6 | 62.2             | 63.6 | 22     | 63.6  | 68.2          | -4.6  |
| Care providers explain things | 59.9 | 61.0             | 63.2 | 342    | 63.2  | 80.6          | -17.4 |
| NPS: Facility would recommend | 63.1 | 63.8             | 62.1 | 319    | 62.1  | 78.9          | -16.8 |
| Office courteous and helpful  | 60.8 | 61.3             | 61.8 | 317    | 61.8  | 84.3          | -22.5 |
| Provider listened             | 60.1 | 60.5             | 60.9 | 353    | 60.9  | 84.4          | -23.5 |
| Enough info about treatment   | 56.5 | 57.3             | 57.8 | 348    | 57.8  | 81.7          | -23.9 |
| Schedule appt soon as needed  | 40.8 | 42.5             | 38.8 | 363    | 38.8  | 62.4          | -23.6 |

### Benchmark

# Benchmark

| Schedule appt soon as needed  | 38.8 4th n-size: 363  | 62.4 |
|-------------------------------|-----------------------|------|
| Provider listened             | 60.9 4th n-size: 353  | 84.4 |
| Enough info about treatment   | 57.8 1st n-size: 348  | 81.7 |
| Care providers explain things | 63.2 9th n-size: 342  | 80.6 |
| Overall quality of care       | 64.4 48th n-size: 334 | 61.7 |
| NPS: Facility would recommend | 62.1 12th n-size: 319 | 78.9 |
| Office courteous and helpful  | 61.8 2nd n-size: 317  | 84.3 |
| Rate the provider             | 77.3 6th n-size: 300  | 88.3 |
| Method of connecting was easy | 63.6 27th n-size: 22  | 68.2 |
| Quality of video/call         | 72.7 41st n-size: 22  | 73.8 |