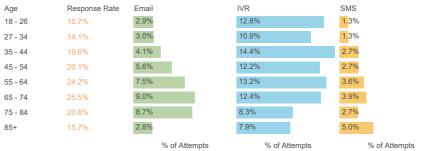

ion             | • |
|-------------------------|---|
| Courtesy/Respect        | • |
| Doctor                  | • |
| Doctor-Courtesy/Respect | • |
| Communication           | • |
|                         |   |

#### Passive

| Doctor                  | • |
|-------------------------|---|
| Doctor-Communication    | • |
| Doctor-Courtesy/Respect | • |
| Scheduling              | • |
| Nurse/Nurse Aide        | • |

#### Detractor

| Doctor             |  |
|--------------------|--|
| Scheduling         |  |
| Insurance Benefits |  |
| Pain               |  |
| Nurse/Nurse Aide   |  |



### Participation

MODE PERFORMANCE

#### RESPONSE RATE: 20.7%

# of Responses # of People Attempted 1,542 7,437



# of Responses / # of Attempts

#### % OF TOTAL RESPONSES



#### AGE GROUP BREAKDOWN





Human understanding Trend

#### Benchmark





Human understanding

**Trend** 

#### Benchmark





# Human understanding Benchmark | Question

|                                          |                         | 62.4 |
|------------------------------------------|-------------------------|------|
| Schedule appt soon as needed             | 39.6 4th n-size: 1,542  | 63.4 |
| Provider listened                        | 57.1 2nd n-size: 1,475  | 84.7 |
| Enough info about treatment              | 55.2 1st n-size: 1,432  | 81.8 |
| Care providers explain things            | 58.2 6th n-size: 1,407  | 80.7 |
| Overall quality of care                  | 59.9 30th n-size: 1,367 | 60.7 |
| Office courteous and helpful             | 59.4 1st n-size: 1,293  | 84.9 |
| Key Metric NPS: Facility w