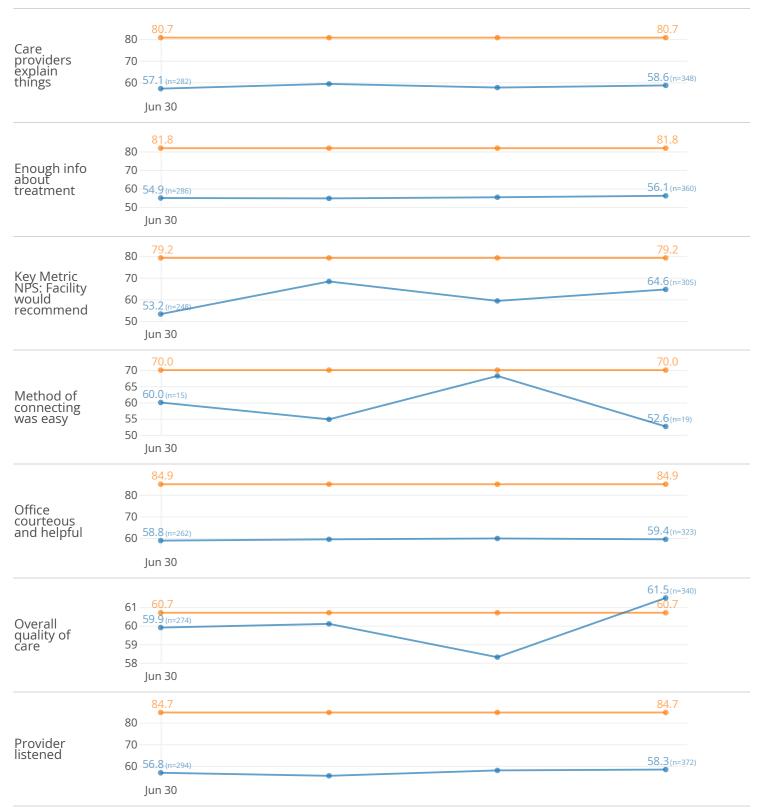

#### Benchmark

Human understanding

**Trend** 

#### **QUESTION SUMMARY**

| Question                                 | YTD  | Last 3<br>Months | Last<br>Month | n-size | Score | Bench<br>mark | Gap   |
|------------------------------------------|------|------------------|---------------|--------|-------|---------------|-------|
| Rate the provider                        | 74.8 | 74.6             | 72.9          | 1,205  | 72.9  | 88.7          | -15.8 |
| Key Metric NPS: Facility would recommend | 63.3 | 64.0             | 62.0          | 1,246  | 62.0  | 79.2          | -17.2 |
| Quality of video/call                    | 69.3 | 68.5             | 61.2          | 85     | 61.2  | 74.3          | -13.1 |
| Overall quality of care                  | 61.7 | 61.3             | 59.9          | 1,367  | 59.9  | 60.7          | -0.8  |
| Office courteous and helpful             | 61.0 | 60.7             | 59.4          | 1,293  | 59.4  | 84.9          | -25.5 |
| Method of connecting was<br>easy         | 60.3 | 63.0             | 58.6          | 87     | 58.6  | 70.0          | -11.4 |
| Care providers explain<br>things         | 59.7 | 59.7             | 58.2          | 1,407  | 58.2  | 80.7          | -22.5 |
| Provider listened                        | 59.3 | 58.9             | 57.1          | 1,475  | 57.1  | 84.7          | -27.6 |
| Enough info about<br>treatment           | 55.9 | 56.0             | 55.2          | 1,432  | 55.2  | 81.8          | -26.6 |
| Schedule appt soon as needed             | 40.9 | 40.7             | 39.6          | 1,542  | 39.6  | 63.4          | -23.8 |