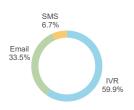

*

#### Promoter

| Recognition             | • |
|-------------------------|---|
| Courtesy/Respect        | • |
| Doctor                  | • |
| Doctor-Courtesy/Respect | • |
| Communication           | • |
|                         |   |

#### Passive

| Doctor                  | • |
|-------------------------|---|
| Doctor-Communication    | • |
| Doctor-Courtesy/Respect | • |
| Scheduling              | • |
| Nurse/Nurse Aide        | • |

#### Detractor

| Doctor             |  |
|--------------------|--|
| Scheduling         |  |
| Insurance Benefits |  |
| Pain               |  |
| Nurse/Nurse Aide   |  |



### Participation

MODE PERFORMANCE

#### RESPONSE RATE: 20.7%

# of Responses # of People Attempted 1,542 7,437



# of Responses / # of Attempts

#### % OF TOTAL RESPONSES



#### AGE GROUP BREAKDOWN





Human understanding Trend

#### Benchmark





Human understanding

**Trend** 

#### Benchmark





# Human understanding Benchmark | Question

|                                          |                         | 62.4 |
|------------------------------------------|-------------------------|------|
| Schedule appt soon as needed             | 39.6 4th n-size: 1,542  | 63.4 |
| Provider listened                        | 57.1 2nd n-size: 1,475  | 84.7 |
| Enough info about treatment              | 55.2 1st n-size: 1,432  | 81.8 |
| Care providers explain things            | 58.2 6th n-size: 1,407  | 80.7 |
| Overall quality of care                  | 59.9 30th n-size: 1,367 | 60.7 |
| Office courteous and helpful             | 59.4 1st n-size: 1,293  | 84.9 |