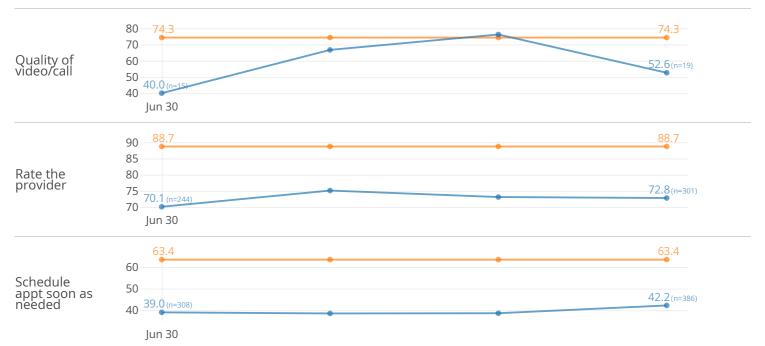

#### Benchmark

Human understanding

**Trend** 

#### **QUESTION SUMMARY**

| Question                                 | YTD  | Last 3<br>Months | Last<br>Month | n-size | Score | Bench<br>mark | Gap   |
|------------------------------------------|------|------------------|---------------|--------|-------|---------------|-------|
| Rate the provider                        | 74.8 | 74.6             | 72.9          | 1,205  | 72.9  | 88.7          | -15.8 |
| Key Metric NPS: Facility would recommend | 63.3 | 64.0             | 62.0          | 1,246  | 62.0  | 79.2          | -17.2 |
| Quality of video/call                    | 69.3 | 68.5             | 61.2          | 85     | 61.2  | 74.3          | -13.1 |
| Overall quality of care                  | 61.7 | 61.3             | 59.9          | 1,367  | 59.9  | 60.7          | -0.8  |
| Office courteous and helpful             | 61.0 | 60.7             | 59.4          | 1,293  | 59.4  | 84.9          | -25.5 |
| Method of connecting was<br>easy         | 60.3 | 63.0             | 58.6          | 87     | 58.6  | 70.0          | -11.4 |
| Care providers explain<br>things         | 59.7 | 59.7             | 58.2          | 1,407  | 58.2  | 80.7          | -22.5 |
| Provider listened                        | 59.3 | 58.9             | 57.1          | 1,475  | 57.1  | 84.7          | -27.6 |
| Enough info about<br>treatment           | 55.9 | 56.0             | 55.2          | 1,432  | 55.2  | 81.8          | -26.6 |
| Schedule appt soon as needed             | 40.9 | 40.7             | 39.6          | 1,542  | 39.6  | 63.4          | -23.8 |